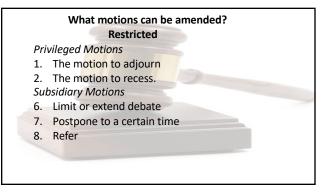

## Amend as a Main Motion

Resolved, that Chapter V. BOARD OF TRUSTEES, Section 80. DUTIES, of the ADA Bylaws be amended as follows (additions underscored, deletions stricken through): Section 80. DUTIES: It shall be the duty of the Board of Trustees to:

F. <u>Collaborate with the House of Delegates in setting the strategic direction of the</u> Association in alignment with the mission and vision of the Association.

G. Prepare and propose Adopt a budget to the House of Delegates for the ensuing following fiscal year, including a recommendation for consistent with the Strategic Forecasting Plan.