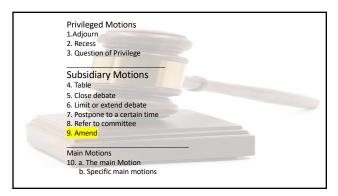

## Amend as a Main Motion

Resolved, that Chapter V. BOARD OF TRUSTEES, Section 80. DUTIES, of the ADA Bylaws be amended as follows (additions underscored, deletions stricken through): Section 80. DUTIES: It shall be the duty of the Board of Trustees to: