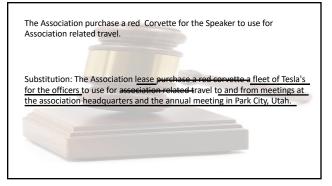

6

| _ |  |
|---|--|
| 7 |  |
| / |  |
| / |  |

Motion: The Association purchase a new Corvette for the Speaker to use for Association related travel.

Insertion : The Association purchase a red\_Corvette for the Speaker to use for Association related travel.

Striking out: The Association purchase a red Corvette for the Speaker to use for Association related travel.

Striking out and inserting: The Association purchase a red Corvette for the Speaker President to use for Association related travel.