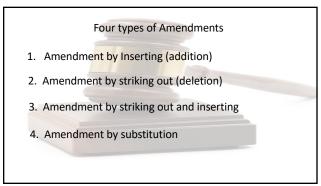

6

| _ |  |
|---|--|
| 7 |  |
| / |  |
| / |  |

Motion: The Association purchase a new Corvette for the Speaker to use for Association related travel.

Insertion : The Association purchase a red\_Corvette for the Speaker to use for Association related travel.

Striking out: The Association purchase a red Corvette for the Speaker to use for Association related travel.

Striking out and inserting: The Association purchase a red Corvette for the Speaker President to use for Association related travel.